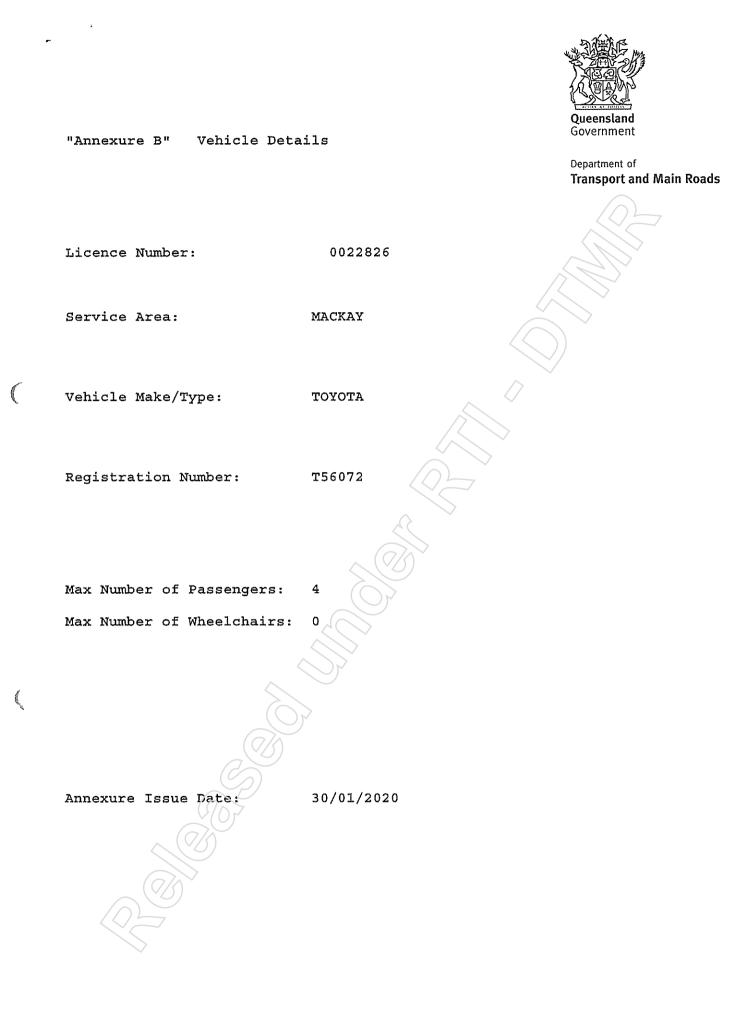

TRB Forms Area Form F2990 CFD V01 Sep 2017



Issued for and on behalf of the Director-General Department of Transport and Main Roads



Department of Transport and Main Roads



Issued for and on behalf of the Director-General Department of Transport and Main Roads

"Annexure A" Licence Owner Details



"Annexure C" Licence Conditions

Licence Number:

0022826

Department of Transport and Main Roads

Service Area: MACKAY

Licence Conditions

- 1. This licence is issued in accordance with and subject to the Transport Operations (Passenger Transport) Act 1994, as amended.
- 2. The operator must ensure that the taxi is fitted with a taximeter which is fully operational.
- 3. The operator must ensure that an appropriate vehicle is recorded against this licence at all times.

Issued for and on behalf of the Director-General Department o