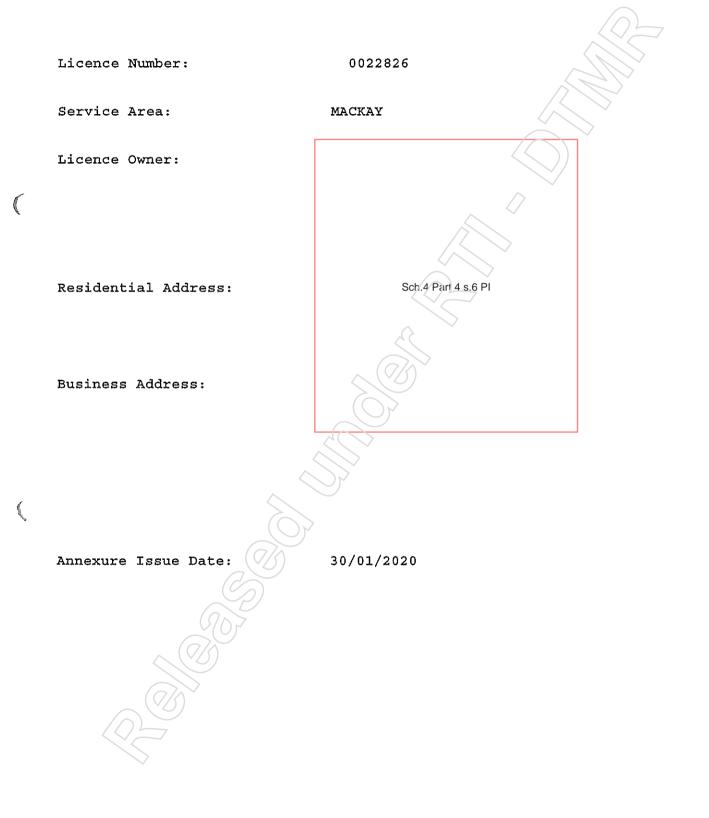

"Annexure A" Licence Owner Details

"Annexure C" Licence Conditions

Licence Number:

0022826

Department of Transport and Main Roads

Service Area: MACKAY

Licence Conditions

- 1. This licence is issued in accordance with and subject to the Transport Operations (Passenger Transport) Act 1994, as amended.
- 2. The operator must ensure that the taxi is fitted with a taximeter which is fully operational.
- 3. The operator must ensure that an appropriate vehicle is recorded against this licence at all times.