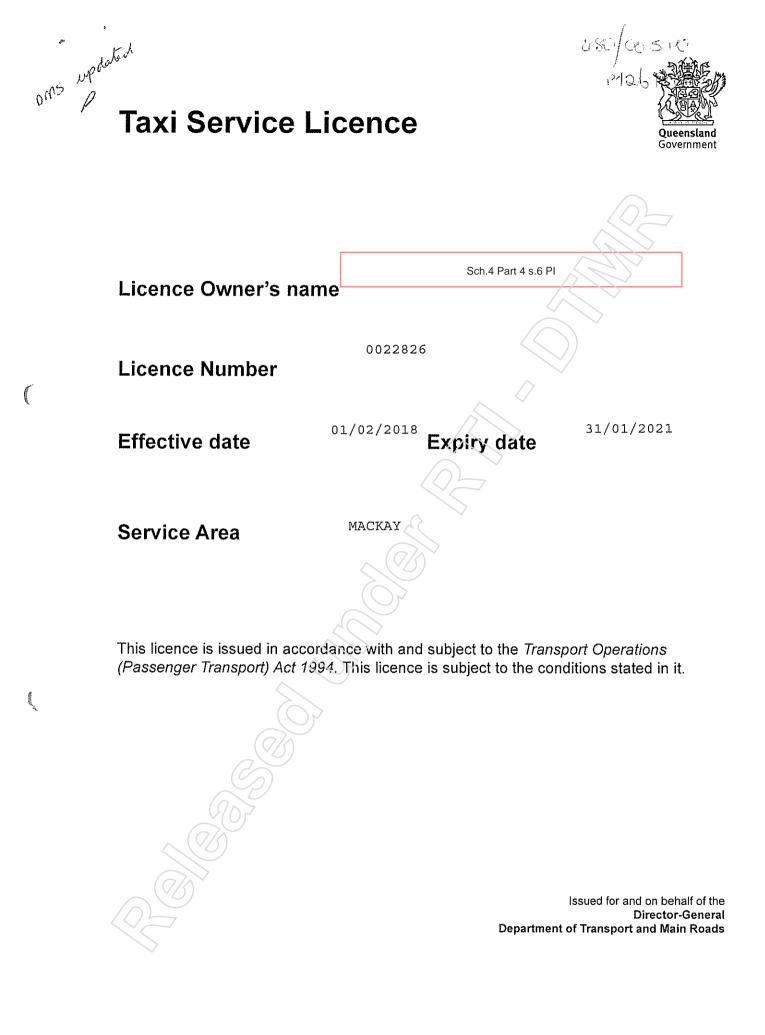

TRB Forms Area Form F2990 CFD V01 Sep 2017



Issued for and on behalf of the Director-General Department of Transport and Main Roads



Department of Transport and Main Roads



Issued for and on behalf of the Director-General Department of Transport and Main Roads

"Annexure A" Licence Owner Details



"Annexure C" Licence Conditions

Licence Number:

0022826

Department of Transport and Main Roads

Service Area: MACKAY

Licence Conditions

- 1. This licence is issued in accordance with and subject to the Transport Operations (Passenger Transport) Act 1994, as amended.
- 2. The operator must ensure that the taxi is fitted with a taximeter which is fully operational.
- 3. The operator must ensure that an appropriate vehicle is recorded against this licence at all times.

Issued for and